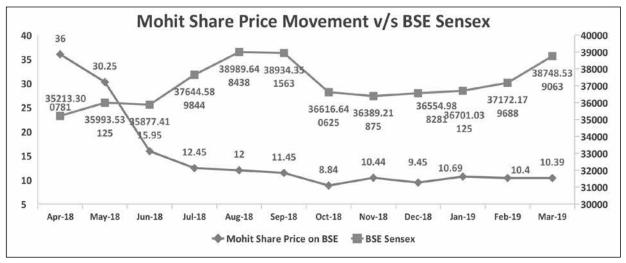

| 10.10                                    | 7.20      | 1,72,071               |
| Dec 2018   | 9.45       | 7.75               | 17,640                    | 9.10                                     | 7.25      | 1,26,037               |
| Jan 2019   | 10.69      | 8.40               | 1,06,446                  | 10.80                                    | 8.10      | 2,46,399               |
| Feb 2019   | 10.40      | 8.11               | 8,619                     | 10.20                                    | 7.50      | 1,72,162               |
| March 2019 | 10.39      | 7.83               | 46,596                    | 10.05                                    | 7.70      | 1,69,642               |

## Performance in comparison to board-based indices viz. BSE Sensex



### Performance in comparison to board-based indices viz. NSE Nifty



### III. Registrar and Share Transfer Agent

"Adroit Corporate Service Private Limited"

Address: 19 /20, Jaferbhoy Industrial Estates, Makwana Road, Marol Naka, Andheri (East) Mumbai- 400059. Ph: +91 22 42270400 / 28596060 / 28594060 | Fax: +91 22 28503748 | Email: info@adroitcorporate.com In-House Share Transfer Registered with SEBI as Category I Share Transfer Agent vide Registration No. INR000002227

## IV. Share Transfer system

All share transfer and other communications regarding share certificates, dematerialization request, transmission, change of address, dividends, etc should be addressed to Registrar and Transfer Agents. Shareholders/Investor Grievance Committee is authorized to approve transfer of shares