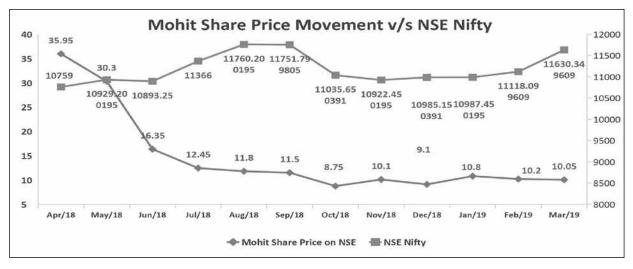

| 1,72,071               |
| Dec 2018   | 9.45       | 7.75               | 17,640                    | 9.10                                     | 7.25      | 1,26,037               |
| Jan 2019   | 10.69      | 8.40               | 1,06,446                  | 10.80                                    | 8.10      | 2,46,399               |
| Feb 2019   | 10.40      | 8.11               | 8,619                     | 10.20                                    | 7.50      | 1,72,162               |
| March 2019 | 10.39      | 7.83               | 46,596                    | 10.05                                    | 7.70      | 1,69,642               |

## Performance in comparison to board-based indices viz. BSE Sensex



### Performance in comparison to board-based indices viz. NSE Nifty



### III. Registrar and Share Transfer Agent

"Adroit Corporate Service Private Limited"

Address: 19 /20, Jaferbhoy Industrial Estates, Makwana Road, Marol Naka, Andheri (East) Mumbai- 400059. Ph: +91 22 42270400 / 28596060 / 28594060 | Fax: +91 22 28503748 | Email: info@adroitcorporate.com In-House Share Transfer Registered with SEBI as Category I Share Transfer Agent vide Registration No. INR000002227

## IV. Share Transfer system

All share transfer and other communications regarding share certificates, dematerialization request, transmission, change of address, dividends, etc should be addressed to Registrar and Transfer Agents. Shareholders/Investor Grievance Committee is authorized to approve transfer of shares in the physical segment. The Shareholders/Investor Grievance and Share